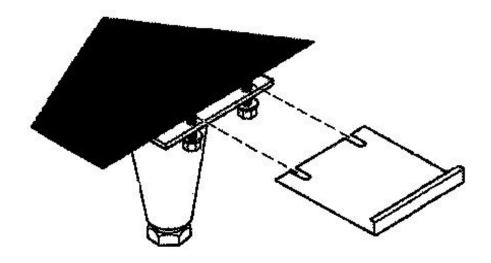

Refrigerated vending machines need to be positioned at least 6 inches from any wall to insure adequate ventilation. To assist your customers, GPL is now providing a machine standoff kit with all 427 foodkings. These standoffs are attached to the rear legs of the machine. It is imperative these standoffs are installed on all 427 Food Kings sold to your customers.

## Part Number 4611065 Bag Assembly-machine Standoff

Dan Watson GPL Service Department